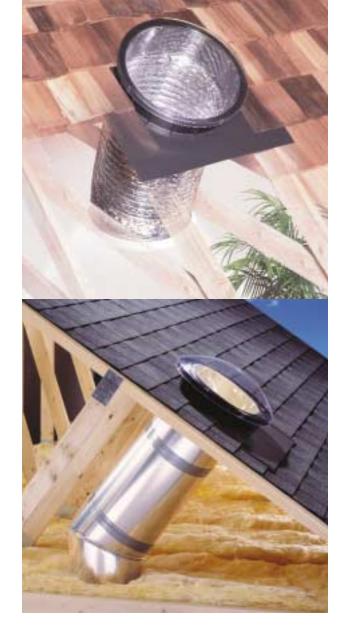

## Models TSF and TTF

Flexible tunnel simplifies installation around attic obstructions. Mirror finish stainless steel rings are incorporated in the inside of the top frame and the lower end of the tunnel to reflect light from all angles.

## Models TSR and TTR

Adjustable rigid tunnel with a highly reflective, durably bonded coating offers easy alignment.

#### ROOF FLASHING

One-piece design fits shingle or shake roofs. Corrosion resistant 24 gauge Colorbond Steel.

Available in pre-bent form, as a special order, with flexible strip for tile roofs.

The VELUX Sun Tunnel is fast becoming a leader in the natural lighting industry, because it can deliver more light with far more efficiency, not to mention at a much lower cost.

Whether you do it yourself or have it done by a professional contractor, the Sun Tunnel's leak-proof design along with its color bond coated steel flashing fits any style shingle or shake roof. Flashing available for tile roofs (special order item).