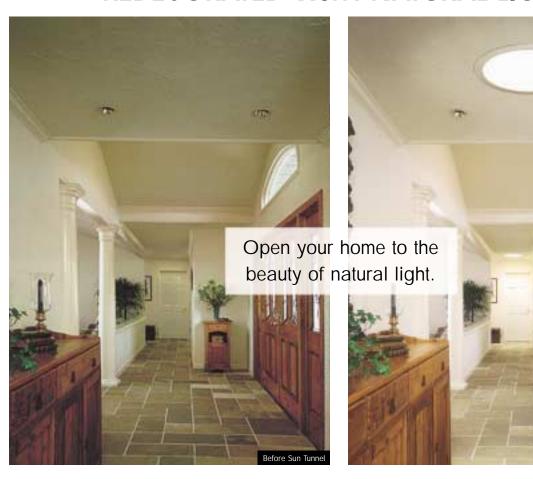

# VELUX SUN TUNNELS®

BRINGING LIGHT TO LIFE™

Open your home to the beauty of natural light. The Sun Tunnel is the easiest, most affordable way to add style, beauty and value to your home.

Installation is quick, easy and can be completed in just two hours with only basic carpentry skills required.

This means minimal time in the attic.

The Sun Tunnel is the perfect solution for hallways, bathrooms, kitchens, walk-in closets – anywhere that would benefit from natural light, but does not require a view to the world. Areas that lack windows can now be your brightest rooms decorated with beautiful natural light. Save on energy bills, and give your home a healthy, more inviting feeling throughout the day.