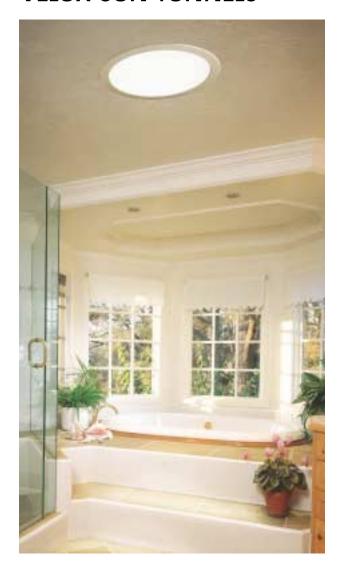

# VELUX SUN TUNNELS®

BRINGING LIGHT TO LIFE™

Open your home to the beauty of natural light. The Sun Tunnel is the easiest, most affordable way to add style, beauty and value to your home.

# IN TWO HOURS, THE WHOLE ROOM IS REDECORATED WITH NATURAL LIGHT

A complete roof-to-ceiling daylighting system, the Sun Tunnel is the easiest, most affordable way to add style, beauty and value to your home.