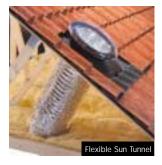

## **FLEXIBLE**

## Models TSF and TTF

Flexible tunnel simplifies installation around attic obstructions. Mirror finish stainless steel rings are incorporated in the inside of the top frame and the lower end of the tunnel to reflect light from all angles.

#### FLEXIBLE SIZES

- 14" diameter for 16" center framing
- 22" diameter for 24" center framing
- Additional tunnel sold separately (Max. recommended length is 10' for 014 and 12' for 022)