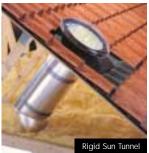

## RIGID

## Models TSR and TTR

Adjustable rigid tunnel with a highly reflective, durably bonded coating offers easy alignment.

## **RIGID SIZES**

- 14" diameter for 16" center framing
- Additional tunnel sold separately (Max. recommended length is 18' for 014)